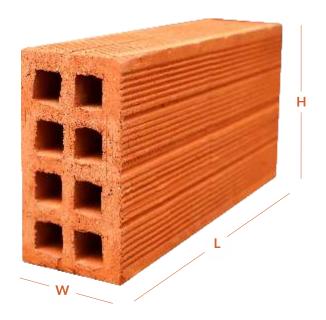

| Length | Height | Width  | Strength | Water Absorption | Efflorescence |
|--------|--------|--------|----------|------------------|---------------|
| 420 mm | 200 mm | 100 mm | 170 mm   | 13%              | Nil           |