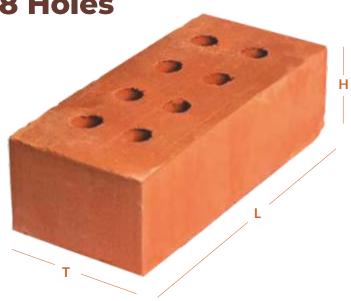

#### **Hollow Bricks**

Terracotta Red 10 Holes BH-1
Terracotta Red 8 Holes BH-2

## Expose Bricks Hollow Bricks

Terracotta Red 8 Holes

**Specifications** 

Length Width Height Weight Strength

224 mm 104 mm 68 mm 2.5 Kg Approximately: 380kg/Cm2

Water Absorption Coverage per sq.ft. (10mm joint)