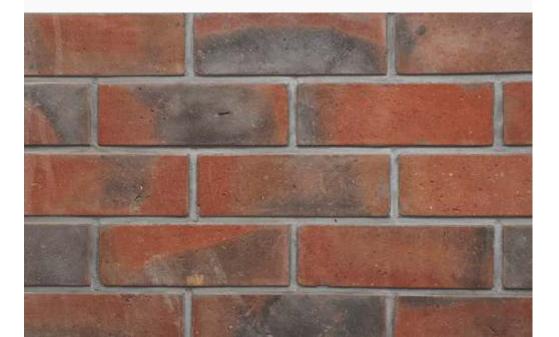

#### **Traditional Cladding**

Terracotta Red BT-1 Vintage Bricks BT-2

### **Terracotta Red**

"God created Human from clay" and "Human created wonderful bricks from clay" The wonderful creation out of clay by human. The manual hand made traditional bricks. We manufacture Teraacotta red Brick. The traditional method brings out unique bricks with beautiful texture and color as the shaping process involves throwing the clot of clay in a mold box flushed with fine sand, every clot of clay that strikes the mold does so in a slightly different way which leads to a different texture for every brick. The particle of sand leads to many different textures, the difference of humidity in the clay clots leads to different textures, a dynamic combination of all this leads to a product that is random, beautiful yet amazingly strong, crisp in shape and can be used to create structures for generations to come.

#### **Features**

- Acoustic Insulation
- Vintage Look
- Fire Resistance

- Durabilty
- Environment Friendly
- High Strength