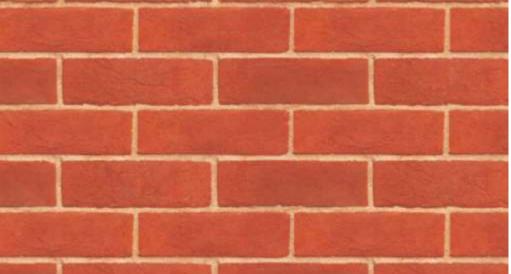

#### **Traditional Cladding**

Terracotta Red CT-1

#### **Specifications**

Length Thickness (T) Height Water Absorption
215 mm 68 mm < 12%

Cladding is made from special type of Terracotta clay . A mixture of different types of rock clay and by passing it under a special process for a certain time period the desired red saffron emit with beautiful variation including high strength. Facing bricks are primarily used for the interior & external walls of a building and so are generally chosen for their aesthetic qualities.

- Beautiful Colour Variance
- High Strength
- Fire Resistance
- Cost Effective
- No Maintenance

- Sophisticate Look
- Excellent bonding with Mortar / Adhesive
- Acoustic Performance
- Earthquake Resistance