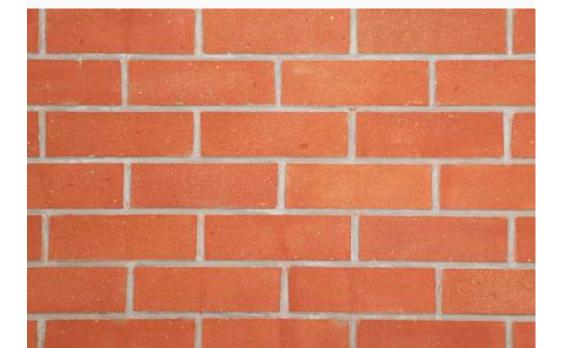

## Cladding Bricks Smooth Traditional Cladding

Cloudy

CST-2

#### **Specifications**

Length Thickness (T) Height Water Absorption
224 mm 68 mm 18 mm < 09%

Every mountain has a special property and our research team with their deep research produce the cloudy clay. It is one of the best combination for cloudy smoky effect lovers. It is architect and engineers preferred choice for the interior & external walls of a building and so are generally chosen for their aesthetic qualities.

- Cloudy Colour Variance
- High Strength
- Fire Resistance
- Cost Effective
- No Maintenance

- Random Smoky Look
- Excellent bonding with Mortar
   / Adhesive
- Acoustic Performance
- Earthquake Resistance