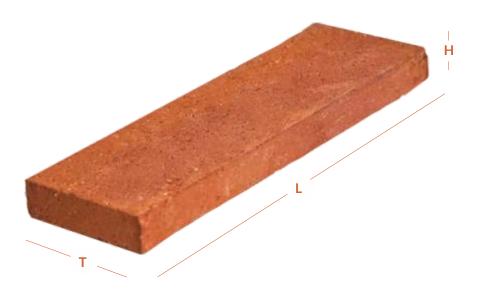

# Cladding Bricks Traditional Cladding

#### **Specifications**

Length Thickness (T) Height Water Absorption
215 mm 68 mm < 12%

Cladding is made from special type of Terracotta clay . A mixture of different types of rock clay and by passing it under a special process for a certain time period the desired red saffron emit with beautiful variation including high strength. Facing bricks are primarily used for the interior & external walls of a building and so are generally chosen for their aesthetic qualities.