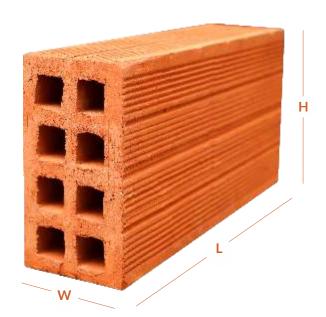

## Terracotta Red 10 Holes

#### **Specifications**

Length Width Height Weight Strength

224 mm 104 mm 68 mm 2.5 Kg Approximately: 380kg/Cm2

Water Absorption Coverage per sq.ft. (10mm joint)

< 10.04% 4" Wall (5 Pieces)

9" Wall (10 pieces)

14" Wall (15 pieces)

www.jbcbricks.com

The today's modern building material market has recently discovered an innovative perfect product to construct the walls of high Quality, Strength, Energy Savings and Thermal Efficiency. Hollow bricks are acute walling material that inspects the benefits of natural clay. The Hollow bricks at JBC is made out of 5 essential clay after a hard core research and development. These bricks have high tensile strength and more resistant to external environments. At JBC we don't compromise in quality as a result we are leading in the bricks market with good number of patrons all over India. Your safety is our responsibility.

- Lightweight
- Fire Protection
- Speedy Construction

- Eco Friendly
- Less Water Consumption
- Thermal an Acoustic Insulation