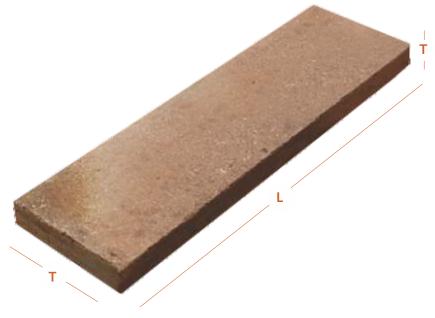

#### **Specifications**

Length Thickness (T) Height Water Absorption
215 mm 68 mm < 12%

Cladding is made from special type of Terracotta clay . A mixture of different types of rock clay and by passing it under a special process for a certain time period the desired red saffron emit with beautiful variation including high strength. Facing bricks are primarily used for the interior & external walls of a building and so are generally chosen for their aesthetic qualities.

### **Specifications**

Length Thickness (T) Height Water Absorption
224 mm 68 mm 18 mm < 12%

Cladding is made from special type of Terracotta clay. It is made by the traditional method which involves throwing of the clot of clay in a mold box flushed with the fine sand, every clot of clay that strikes the mold does so in a slightly different way which leads to a different texture for every bricks.