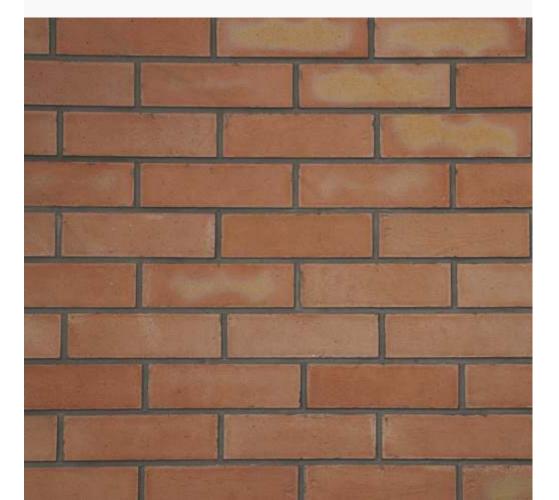

#### **Traditional Cladding**

Terracotta Red CT-1

#### **Traditional Cladding**

Terracotta Red BT-1 Vintage Bricks BT-2