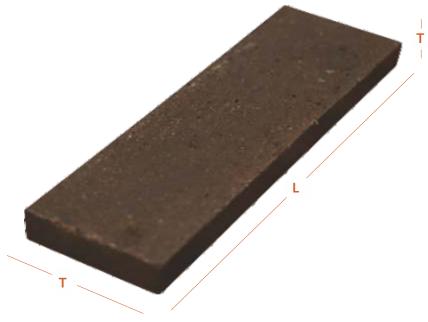

### **Terracotta Red**

"God created Human from clay" and "Human created wonderful bricks from clay" The wonderful creation out of clay by human. The manual hand made traditional bricks. We manufacture Teraacotta red Brick. The traditional method brings out unique bricks with beautiful texture and color as the shaping process involves throwing the clot of clay in a mold box flushed with fine sand, every clot of clay that strikes the mold does so in a slightly different way which leads to a different texture for every brick. The particle of sand leads to many different textures, the difference of humidity in the clay clots leads to different textures, a dynamic combination of all this leads to a product that is random, beautiful yet amazingly strong, crisp in shape and can be used to create structures for generations to come.

#### **Specifications**

< 15%

Length Width Height Weight Strength

 $220 \ mm \qquad \quad 100 \ mm \qquad \quad 67 \ mm \qquad \quad 2.5 \ Kg \qquad \quad Above \ 75 kg/cm2$ 

Water Absorption Coverage per sq.ft. (10mm joint)