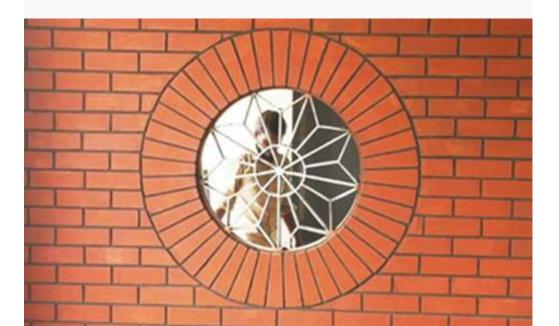

#### Clay Jali

Helmet Jali JC-1
Star Jali JC-2
Sunflower Jali JC-3

### **Helmet Jali**

**Specifications** 

Length Width Thickness 200 mm 200 mm 60 mm

Clay Jali has gained fame in international and domestic market because of its elegance. It is used for good air ventilation, but formwork is not essential. It is used for fences composed of walls and gardens.

#### Why Buy Terracotta Jali?

Our clay jali help to lower the temperature because of it's design which allows air to ventilate freely.

Looking to the safety purpose now they are being used primarily for aesthetic purposes. With the changing times, the materials used also experienced agreat variation.

We Shree Jalaram Bricks is a certified company and is a leading supplier of Clay Jali designs. With a legacy of more than a decade in the field of quality clay products. Our showroom exhibits the most versatile clay product range. Terracotta products carefully selected in the market, which adds a unique atmosphere to any space. Making this shop a onestop shop for all terracotta products. Like Mangalore terracotta tiles, colored roof tiles, weather tiles, wall tiles, wall coverings, roof tiles, floor tiles, wire cut bricks, hollow blocks of clay, jallis, terracotta complements and terracotta pots and crafts.