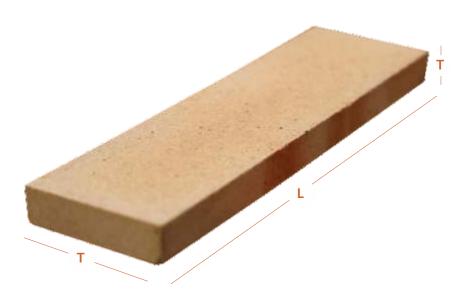

#### **Specifications**

Length Thickness (T) Height Water Absorption
215 mm 68 mm < 12%

Cladding is made from special type of Terracotta clay . A mixture of different types of rock clay and by passing it under a special process for a certain time period the desired red saffron emit with beautiful variation including high strength. Facing bricks are primarily used for the interior & external walls of a building and so are generally chosen for their aesthetic qualities.