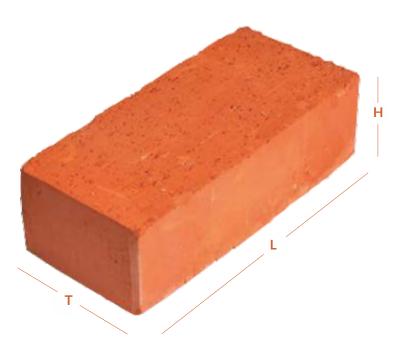

#### **Specifications**

Length Width Height 225 mm 102 mm 68 mm

Introduction: clay pavers are the best natural and environment friendly. It gives best comfort to the walkers it is health beneficial and provides comfort. It has the best strength and bonding. The clay used to make pavers is of high alumina clay which increase the life of pavers for years.

### **Specifications**

Length Width Height 150 mm 150 mm 38 mm

Introduction: clay pavers are the best natural and environment friendly. It gives best comfort to the walkers it is health beneficial and provides comfort. It has the best strength and bonding. The clay used to make pavers is of high alumina clay which increase the life of pavers for years.