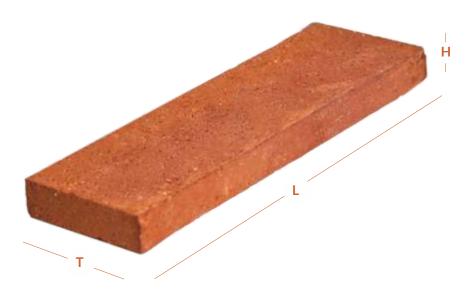

### **Specifications**

Length Thickness (T) Height Water Absorption
224 mm 68 mm 18 mm < 12%

Cladding is made from special type of Terracotta clay. It is made by the traditional method which involves throwing of the clot of clay in a mold box flushed with the fine sand, every clot of clay that strikes the mold does so in a slightly different way which leads to a different texture for every bricks.

- Traditional Colour Variance
- High Strength
- Fire Resistance
- Cost Effective
- Gold Sand Look

- Excellent bonding with Mortar
   / Adhesive
- Acoustic Performance
- Earthquake Resistance