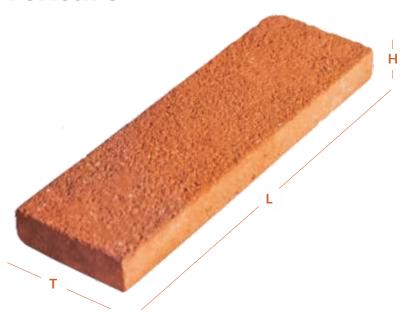

#### **Specifications**

Cladding is made from special type of Terracotta clay . By using natural specific clay it produce red orange cladding. Cladding bricks are the most chosen type of bricks and have been the façade material of demand across the world for thousands year. Facing bricks are primarily used for the interior & external walls of a building and so are generally chosen for their aesthetic qualities .

### **Specifications**

Length Thickness (T) Height Weight Water Absorption
218 mm 68 mm 21 mm 0.5 Kg < 12%

Cladding is made from Terracotta clay which is naturally red and spread natural aura in the surrounding. It gives peace to eyes. With the mixture of different types of natural colour clay and passing through the machine under a specific process, it produces the copper effect with longer durability for years. The effects on cladding remains unchanged for years.

### **Specifications**

Cladding is made from special type of Terracotta clay. Nature has blessed the environment with beautiful colour and our charcoal clay is one nature's gift. By applying a special process and technique the charcoal clay is produced. It is the best combination which goes with all types od colour cladding to give an extraordinary look to the wall.