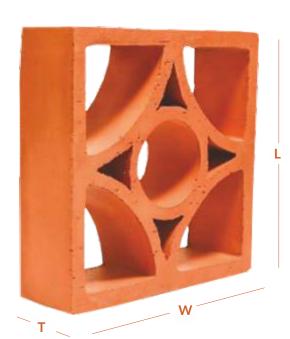

### **Star Jali**

**Specifications** 

Length Width Thickness 220 mm 200 mm 60 mm

Clay Jali has gained fame in international and domestic market because of its elegance. It is used for good air ventilation, but formwork is not essential. It is used for fences composed of walls and gardens.

#### Why Buy Terracotta Jali?

Our clay jali help to lower the temperature because of it's design which allows air to ventilate freely.

Looking to the safety purpose now they are being used primarily for aesthetic purposes. With the changing times, the materials used also experienced agreat variation.