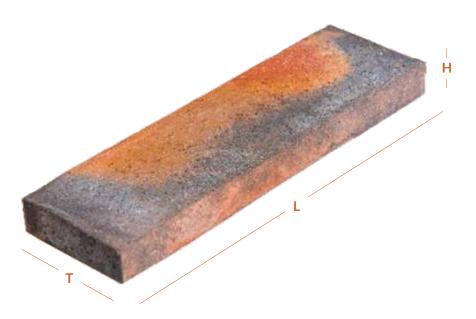

# Cladding Bricks Sandy Engineer Cladding

Charcoal

### **Specifications**

Cladding is made from special type of Terracotta clay. Nature has blessed the environment with beautiful colour and our charcoal clay is one nature's gift. By applying a special process and technique the charcoal clay is produced. It is the best combination which goes with all types od colour cladding to give an extraordinary look to the wall.

- Black Queen
- Excellent Strength
- Fire Resistance
- Cost Effective
- Carbon Look

- Excellent bonding with Mortar / Adhesive
- Acoustic Performance
- Earthquake Resistance

**Terracotta Red** 