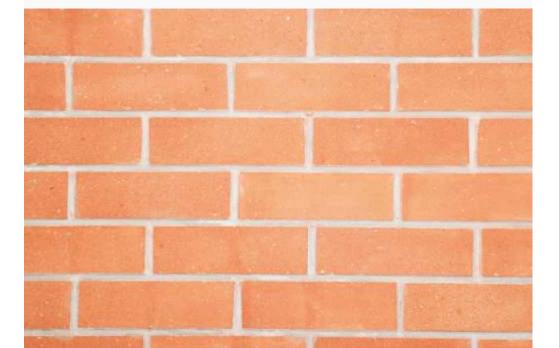

#### **Traditional Cladding**

Terracotta Red CT-1

#### **Specifications**

Length Thickness (T) Height Water Absorption
215 mm 68 mm < 12%

Cladding is made from special type of Terracotta clay . A mixture of different types of rock clay and by passing it under a special process for a certain time period the desired red saffron emit with beautiful variation including high strength. Facing bricks are primarily used for the interior & external walls of a building and so are generally chosen for their aesthetic qualities.

- Beautiful Colour Variance
- High Strength
- Fire Resistance
- Cost Effective
- No Maintenance

- Sophisticate Look
- Excellent bonding with Mortar / Adhesive
- Acoustic Performance
- Earthquake Resistance