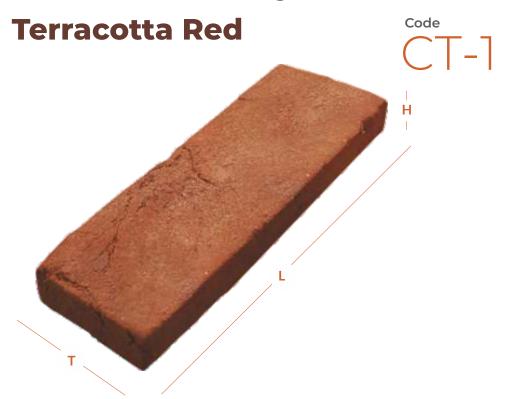

#### **Specifications**

Length Thickness (T) Height Water Absorption
215 mm 68 mm < 12%

Cladding is made from special type of Terracotta clay . A mixture of different types of rock clay and by passing it under a special process for a certain time period the desired red saffron emit with beautiful variation including high strength. Facing bricks are primarily used for the interior & external walls of a building and so are generally chosen for their aesthetic qualities.