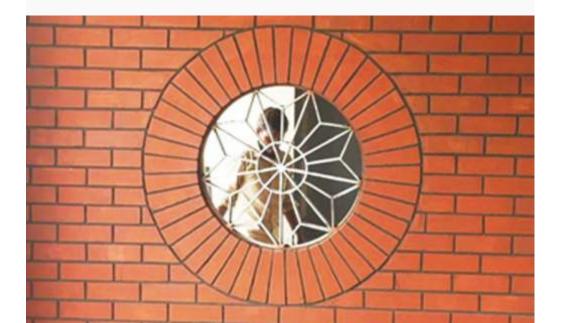

#### Clay Jali

Helmet Jali JC-1
Star Jali JC-2
Sunflower Jali JC-3

### **Star Jali**

**Specifications** 

Length Width Thickness 220 mm 200 mm 60 mm

Clay Jali has gained fame in international and domestic market because of its elegance. It is used for good air ventilation, but formwork is not essential. It is used for fences composed of walls and gardens.

#### Why Buy Terracotta Jali?

Our clay jali help to lower the temperature because of it's design which allows air to ventilate freely.

Looking to the safety purpose now they are being used primarily for aesthetic purposes. With the changing times, the materials used also experienced agreat variation.

We Shree Jalaram Bricks is a certified company and is a leading supplier of Clay Jali designs. With a legacy of more than a decade in the field of quality clay products. Our showroom exhibits the most versatile clay product range. Terracotta products carefully selected in the market, which adds a unique atmosphere to any space. Making this shop a onestop shop for all terracotta products. Like Mangalore terracotta tiles, colored roof tiles, weather tiles, wall tiles, wall coverings, roof tiles, floor tiles, wire cut bricks, hollow blocks of clay, jalis, terracotta complements and terracotta pots and crafts.