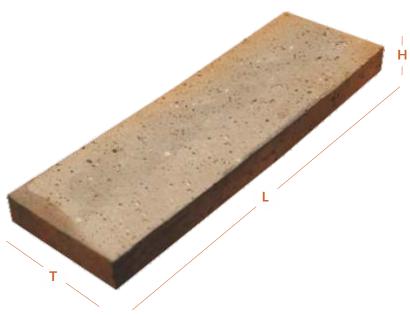

#### **Specifications**

Length Thickness (T) Height Water Absorption
215 mm 68 mm < 12%

Cladding is made from special type of Terracotta clay . A mixture of different types of rock clay and by passing it under a special process for a certain time period the desired red saffron emit with beautiful variation including high strength. Facing bricks are primarily used for the interior & external walls of a building and so are generally chosen for their aesthetic qualities.

### **Specifications**

Length Thickness (T) Height Water Absorption
224 mm 68 mm 18 mm < 12%

Cladding is made from special type of Terracotta clay. It is made by the traditional method which involves throwing of the clot of clay in a mold box flushed with the fine sand, every clot of clay that strikes the mold does so in a slightly different way which leads to a different texture for every bricks.

#### **Specifications**

Length Thickness (T) Height Water Absorption
224 mm 68 mm 18 mm < 09%

Every mountain has a special property and our research team with their deep research produce the cloudy clay. It is one of the best combination for cloudy smoky effect lovers. It is architect and engineers preferred choice for the interior & external walls of a building and so are generally chosen for their aesthetic qualities.

#### **Specifications**

Length Thickness (T) Height Water Absorption
224 mm 68 mm 18 mm < 12%

Cladding is made from special type of Terracotta clay. It is made by the traditional method which involves throwing of the clot of clay in a mold box flushed with the fine sand, every clot of clay that strikes the mold does so in a slightly different way which leads to a different texture for every bricks.