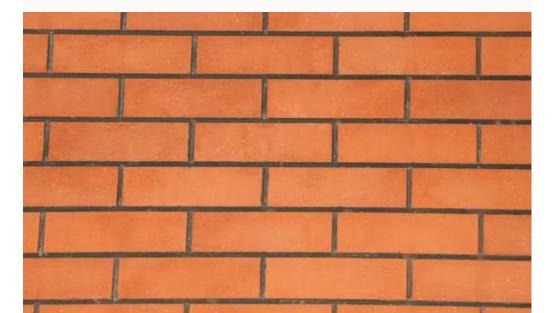

# Cladding Bricks Traditional Cladding

#### **Specifications**

Length Thickness (T) Height Water Absorption
215 mm 68 mm < 12%

Cladding is made from special type of Terracotta clay . A mixture of different types of rock clay and by passing it under a special process for a certain time period the desired red saffron emit with beautiful variation including high strength. Facing bricks are primarily used for the interior & external walls of a building and so are generally chosen for their aesthetic qualities.

- Beautiful Colour Variance
- High Strength
- Fire Resistance
- Cost Effective
- No Maintenance

- Sophisticate Look
- Excellent bonding with Mortar / Adhesive
- Acoustic Performance
- Earthquake Resistance