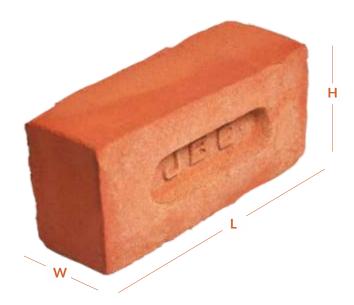

#### **Specifications**

< 15%

Length Width Height Weight Strength

 $220 \ mm \qquad \quad 100 \ mm \qquad \quad 67 \ mm \qquad \quad 2.5 \ Kg \qquad \quad Above \ 75 kg/cm2$ 

Water Absorption Coverage per sq.ft. (10mm joint)

#### **Specifications**

Length Width Height Weight Strength

224 mm 104 mm 68 mm 2.5 Kg Approximately: 380kg/Cm2

Water Absorption Coverage per sq.ft. (10mm joint)

< 10.04% 4" Wall (5 Pieces)

9" Wall (10 pieces)

## Expose Bricks Hollow Bricks

Terracotta Red 8 Holes

**Specifications** 

Length Width Height Weight Strength

224 mm 104 mm 68 mm 2.5 Kg Approximately: 380kg/Cm2

Water Absorption Coverage per sq.ft. (10mm joint)

### **Terracotta Red**

Nil

**Specifications** 

< 16%

LengthWidthHeightWeightCompressive Strength218 mm102 mm68 mm2.5 KgOver than 75kg/cm2Water AbsorptionEfflorescenceTexture

JB G SHREE JALARAM BRICKS MFG. CO.