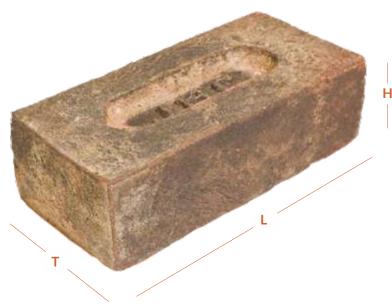

## Expose Bricks Traditional Bricks

### **Terracotta Red**

"God created Human from clay" and "Human created wonderful bricks from clay" The wonderful creation out of clay by human. The manual hand made traditional bricks. We manufacture Teraacotta red Brick. The traditional method brings out unique bricks with beautiful texture and color as the shaping process involves throwing the clot of clay in a mold box flushed with fine sand, every clot of clay that strikes the mold does so in a slightly different way which leads to a different texture for every brick. The particle of sand leads to many different textures, the difference of humidity in the clay clots leads to different textures, a dynamic combination of all this leads to a product that is random, beautiful yet amazingly strong, crisp in shape and can be used to create structures for generations to come.

#### **Specifications**

< 15%

Length Width Height Weight Strength

 $220 \ mm \qquad \quad 100 \ mm \qquad \quad 67 \ mm \qquad \quad 2.5 \ Kg \qquad \quad Above \ 75 kg/cm2$ 

Water Absorption Coverage per sq.ft. (10mm joint)