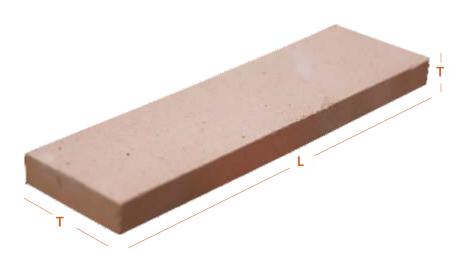

### **Specifications**

Length Thickness (T) Height Water Absorption
224 mm 68 mm 18 mm < 12%

Cladding is made from special type of Terracotta clay. It is made by the traditional method which involves throwing of the clot of clay in a mold box flushed with the fine sand, every clot of clay that strikes the mold does so in a slightly different way which leads to a different texture for every bricks.