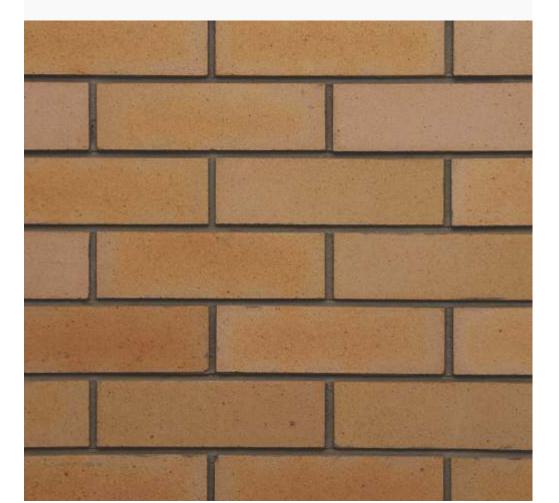

## Cladding Bricks Smooth Traditional Cladding

**Terracotta Red** 

### **Specifications**

Length Thickness (T) Height Water Absorption
224 mm 68 mm 18 mm < 12%

Cladding is made from special type of Terracotta clay. It is made by the traditional method which involves throwing of the clot of clay in a mold box flushed with the fine sand, every clot of clay that strikes the mold does so in a slightly different way which leads to a different texture for every bricks.

- Traditional Colour Variance
- High Strength
- Fire Resistance
- Cost Effective
- Gold Sand Look

- Excellent bonding with Mortar
   / Adhesive
- Acoustic Performance
- Earthquake Resistance