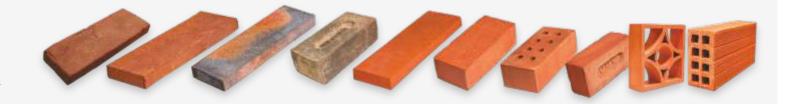

ditional Cladding**

Terracotta Red CT-1

#### **Smooth Traditional Cladding**

Terracotta Red CST-1
Cloudy CST-2
Terracotta Red Texture CST-3

#### **Sandy Engineer Cladding**

Terracotta Red CSE-1
Copper Red CSE-2
Charcoal CSE-3

#### **Platinum Cladding**

Terracotta Red CP-1
Ivory Cladding CP-2
Pink Cladding CP-3
Light Graphite Cladding CP-4
Dark Graphite Cladding CP-5

#### **Expose Bricks**

#### **Traditional Cladding**

Terracotta Red BT-1 Vintage Bricks BT-2

#### **Hollow Bricks**

Terracotta Red 10 Holes BH-1
Terracotta Red 8 Holes BH-2

## Machine Mould Bricks (Plastering Walls)

Terracotta Red MB-1

#### **Paver Bricks**

Paver RegularBP-1Paver SquareBP-2

#### **Clay Hollow Blocks**

Clay Hollow Blocks CHB

#### Clay Jali

Helmet Jali JC-1
Star Jali JC-2
Sunflower Jali JC-3









# Cladding Bricks Traditional Cladding



#### **Specifications**

Length Thickness (T) Height Water Absorption
215 mm 68 mm < 12%

Cladding is made from special type of Terracotta clay . A mixture of different types of rock clay and by passing it under a special process for a certain time period the desired red saffron emit with beautiful variation including high strength. Facing bricks are primarily used for the interior & external walls of a building and so are generally chosen for their aesthetic qualities.

- Beautiful Colour Variance
- High Strength
- Fire Resistance
- Cost Effective
- No Maintenance

- Sophisticate Look
- Excellent bonding with Mortar / Adhesive
- Acoustic Performance
- Earthquake Resistance







## Cladding Bricks Smooth Traditional Cladding

**Terracotta