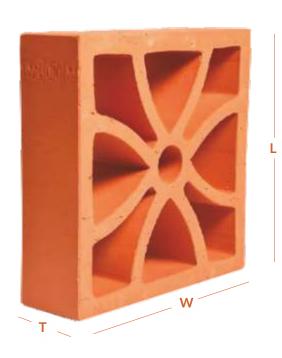

### **Helmet Jali**

**Specifications** 

Length Width Thickness 200 mm 200 mm 60 mm

Clay Jali has gained fame in international and domestic market because of its elegance. It is used for good air ventilation, but formwork is not essential. It is used for fences composed of walls and gardens.

#### Why Buy Terracotta Jali?

Our clay jali help to lower the temperature because of it's design which allows air to ventilate freely.

Looking to the safety purpose now they are being used primarily for aesthetic purposes. With the changing times, the materials used also experienced agreat variation.

We Shree Jalaram Bricks is a certified company and is a leading supplier of Clay Jali designs. With a legacy of more than a decade in the field of quality clay products. Our showroom exhibits the most versatile clay product range. Terracotta products carefully selected in the market, which adds a unique atmosphere to any space. Making this shop a onestop shop for all terracotta products. Like Mangalore terracotta tiles, colored roof tiles, weather tiles, wall tiles, wall coverings, roof tiles, floor tiles, wire cut bricks, hollow blocks of clay, jallis, terracotta complements and terracotta pots and crafts.