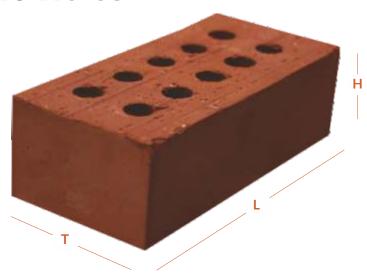

# Cladding Bricks Traditional Cladding

#### **Specifications**

Length Thickness (T) Height Water Absorption
215 mm 68 mm < 12%

Cladding is made from special type of Terracotta clay . A mixture of different types of rock clay and by passing it under a special process for a certain time period the desired red saffron emit with beautiful variation including high strength. Facing bricks are primarily used for the interior & external walls of a building and so are generally chosen for their aesthetic qualities.