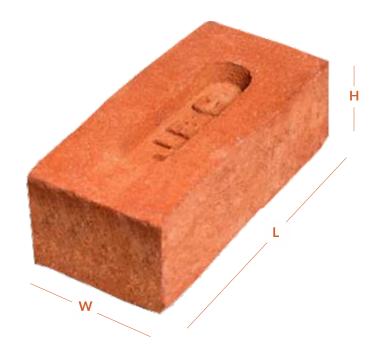

# Cladding Bricks Traditional Cladding

#### **Specifications**

Length Thickness (T) Height Water Absorption
215 mm 68 mm < 12%

Cladding is made from special type of Terracotta clay . A mixture of different types of rock clay and by passing it under a special process for a certain time period the desired red saffron emit with beautiful variation including high strength. Facing bricks are primarily used for the interior & external walls of a building and so are generally chosen for their aesthetic qualities.