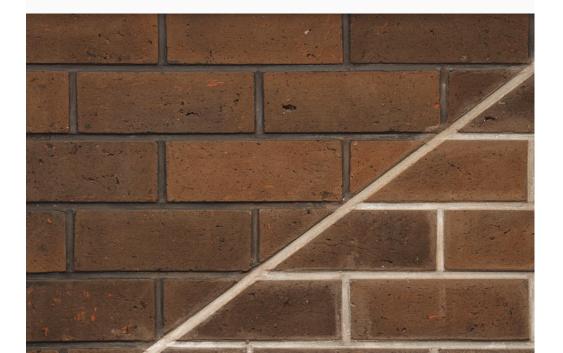

## Cladding Bricks Sandy Engineer Cladding

Charcoal

## **Specifications**

Cladding is made from special type of Terracotta clay. Nature has blessed the environment with beautiful colour and our charcoal clay is one nature's gift. By applying a special process and technique the charcoal clay is produced. It is the best combination which goes with all types od colour cladding to give an extraordinary look to the wall.

## **Features**

- Black Queen
- Excellent Strength
- Fire Resistance
- Cost Effective
- Carbon Look

- Excellent bonding with Mortar / Adhesive
- Acoustic Performance
- Earthquake Resistance