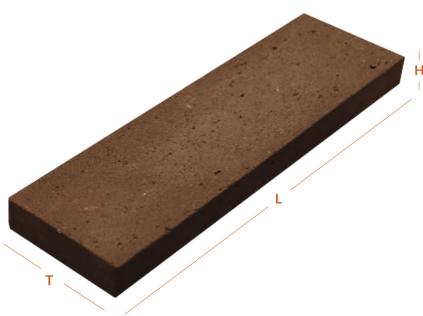

## Cladding Bricks Sandy Engineer Cladding

Charcoal

## **Specifications**

Cladding is made from special type of Terracotta clay. Nature has blessed the environment with beautiful colour and our charcoal clay is one nature's gift. By applying a special process and technique the charcoal clay is produced. It is the best combination which goes with all types od colour cladding to give an extraordinary look to the wall.