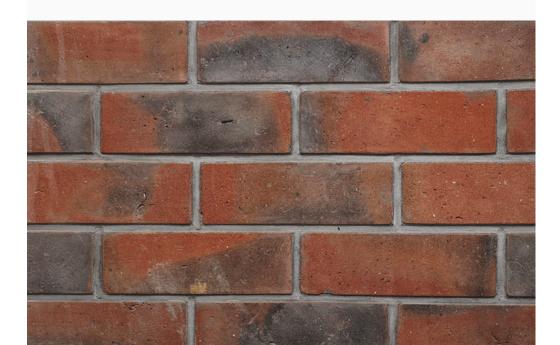

## **Copper Red**

Code CSE-2

### Cladding is made from Terracotta clay which is naturally red and spread natural aura in the surrounding. It gives peace to eyes. With the mixture of different types of natural colour clay and passing through the machine under a specific process, it produces the copper effect with longer durability for years. The effects on cladding remains unchanged for years.