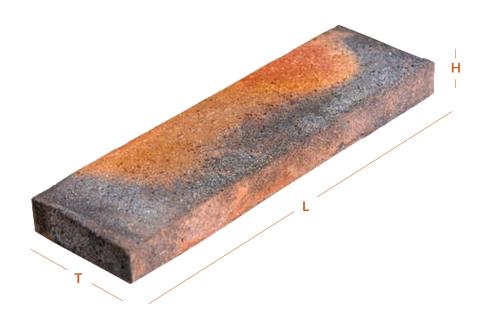

#### Specifications

| Length | Thickness (T) | Н |
|--------|---------------|---|
| 218 mm | 68 mm         | 2 |

Height Weight 21 mm 0.5 Kg

Water Absorption < 12%

www.jbcbricks.com