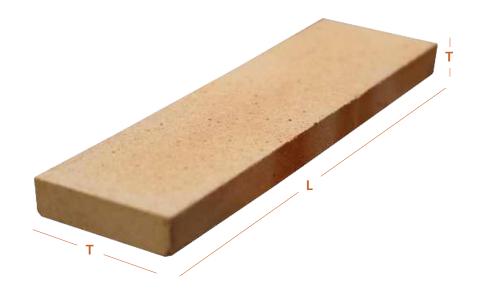

## **Specifications**

| Length | Thickness (T) |
|--------|---------------|
| 245 mm | 70 mm         |

Thickness **18 mm**  The inspiration from the world of colour that speaks its language. It is the perfect choice of architect and business class to décor their personal walls. It provides peace to eyes and spread positivity in the surrounding. It is the best choice for light and dark contrast. The product has the best length to suit the wall. The natural clay keeps the wall cool and maintain the temperature. The clay passes under high pressing machine which give it perfect shape and strength. The ivory shade comes in random look as it's a natural clay process.