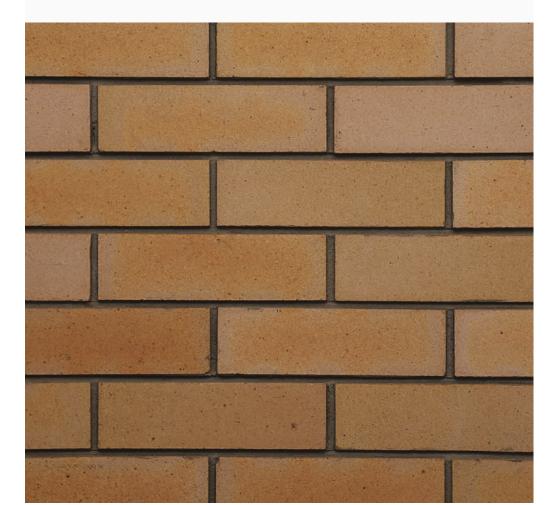

## **Ivory Cladding**

Code

## **Specifications**

| Length | Thickness (T) |
|--------|---------------|
| 245 mm | 70 mm         |

Thickness **18 mm**  The inspiration from the world of colour that speaks its language. It is the perfect choice of architect and business class to décor their personal walls. It provides peace to eyes and spread positivity in the surrounding. It is the best choice for light and dark contrast. The product has the best length to suit the wall. The natural clay keeps the wall cool and maintain the temperature. The clay passes under high pressing machine which give it perfect shape and strength. The ivory shade comes in random look as it's a natural clay process.