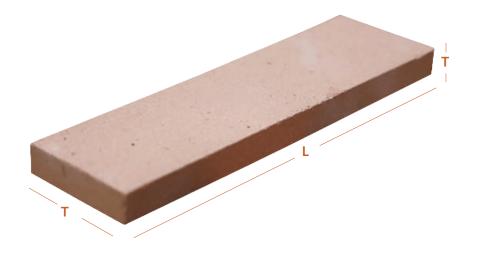

## **Specifications**

| Length | Thickness (T) |
|--------|---------------|
| 245 mm | 70 mm         |

The pink clay cladding has won the millions heart. The softness of the colour gives peace and happy feeling in the surrounding. It is the best choice for high end interior. It is the perfect choice of architect and business class to décor their personal walls. It provides peace to eyes and spread positivity in the surrounding. It is the best choice for light and dark contrast. The product has the best length to suit the wall. The natural clay keeps the wall cool and maintain the temperature. The clay passes under high pressing machine which give it perfect shape and strength. The pink shade comes in random look as it's a natural clay process.