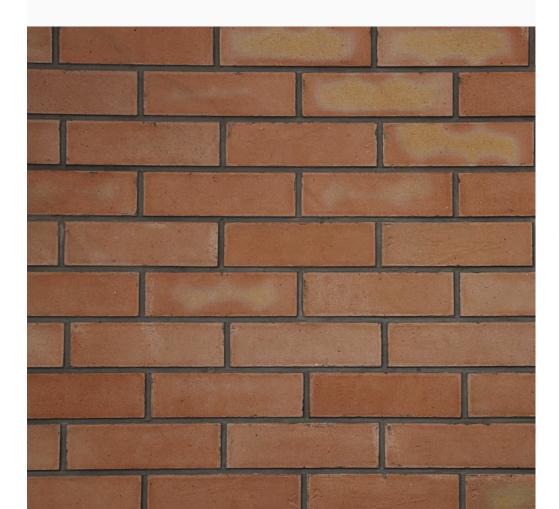

## **Specifications**

| Length | Thickness (T) |
|--------|---------------|
| 245 mm | 70 mm         |

The pink clay cladding has won the millions heart. The softness of the colour gives peace and happy feeling in the surrounding. It is the best choice for high end interior. It is the perfect choice of architect and business class to décor their personal walls. It provides peace to eyes and spread positivity in the surrounding. It is the best choice for light and dark contrast. The product has the best length to suit the wall. The natural clay keeps the wall cool and maintain the temperature. The clay passes under high pressing machine which give it perfect shape and strength. The pink shade comes in random look as it's a natural clay process.