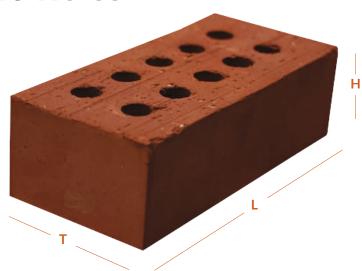

## **Specifications**

Length Width Height Weight Strength

224 mm 104 mm 68 mm 2.5 Kg Approximately: 380kg/Cm2

Water Absorption Coverage per sq.ft. (10mm joint)

< 10.04% 4" Wall (5 Pieces)

9" Wall (10 pieces)

14" Wall (15 pieces)

www.jbcbricks.com

The today's modern building material market has recently discovered an innovative perfect product to construct the walls of high Quality, Strength, Energy Savings and Thermal Efficiency. Hollow bricks are acute walling material that inspects the benefits of natural clay. The Hollow bricks at JBC is made out of 5 essential clay after a hard core research and development. These bricks have high tensile strength and more resistant to external environments. At JBC we don't compromise in quality as a result we are leading in the bricks market with good number of patrons all over India. Your safety is our responsibility.