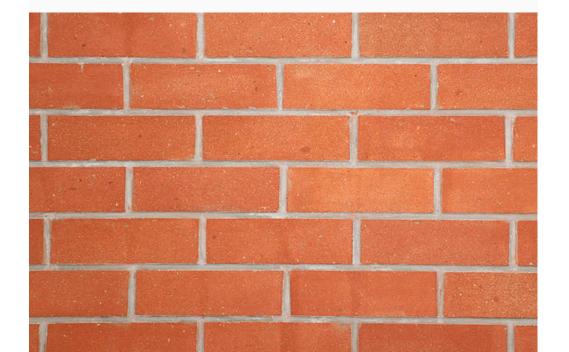

## Cladding Bricks Smooth Traditional Cladding

**Terracotta Red** 

## **Features**

- Traditional Colour Variance
- High Strength
- Fire Resistance
- Cost Effective
- Gold Sand Look

- Excellent bonding with Mortar
   / Adhesive
- Acoustic Performance
- Earthquake Resistance