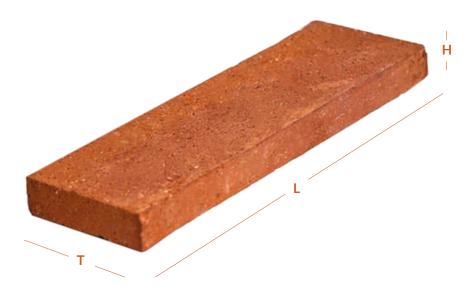

## **Specifications**

Length Thickness (T) Height Water Absorption
224 mm 68 mm 18 mm < 12%

Cladding is made from special type of Terracotta clay. It is made by the traditional method which involves throwing of the clot of clay in a mold box flushed with the fine sand, every clot of clay that strikes the mold does so in a slightly different way which leads to a different texture for every bricks.