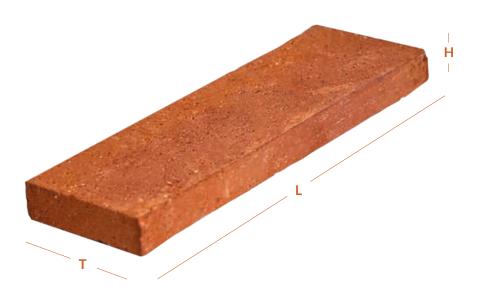

## **Specifications**

Length Thickness (T) Height Water Absorption
218 mm 68 mm 21 mm < 12%

JBC SHREE JALARAM BRICKS MFG. CO.

Cladding is made from special type of Terracotta clay . By using natural specific clay it produce red orange cladding. Cladding bricks are the most chosen type of bricks and have been the façade material of demand across the world for thousands year. Facing bricks are primarily used for the interior & external walls of a building and so are generally chosen for their aesthetic qualities .