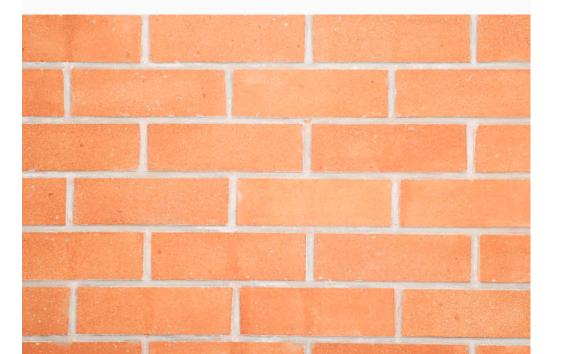

## Cladding Bricks Sandy Engineer Cladding

## **Terracotta Red**

## **Specifications**

Length Thickness (T) Height Water Absorption
218 mm 68 mm 21 mm < 12%

JBC SHREE JALARAM BRICKS MFG. CO.

Cladding is made from special type of Terracotta clay . By using natural specific clay it produce red orange cladding. Cladding bricks are the most chosen type of bricks and have been the façade material of demand across the world for thousands year. Facing bricks are primarily used for the interior & external walls of a building and so are generally chosen for their aesthetic qualities .