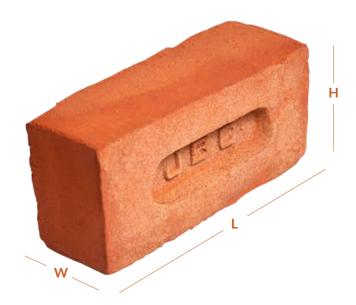

## **Specifications**

Length Width Height Weight Compressive Strength 218 mm 102 mm Over than 75kg/cm2 68 mm 2.5 Kg Water Absorption Efflorescence Texture < 16% Nil **Random Sandy Texture** 

JB G SHREE JALARAM BRICKS MFG. CO.