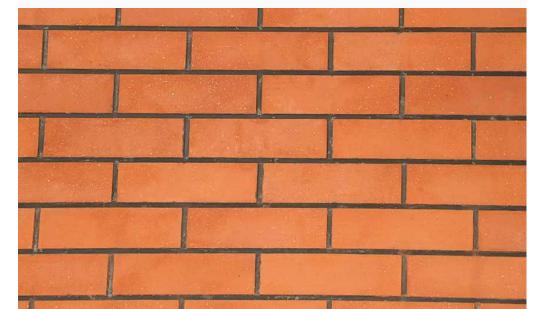

## Cladding Bricks Platinum Cladding

## **Terracotta Red**





## **Specifications**

Length Thickness (T) Height Water Absorption

245 mm 70 mm < 12%

Cladding clay is collected from the hard rock mountains which is crushed under a particular process to get the desired result. Its extensive double pressure process make more durable with excess strength and less than 7% water absorber. It is architect and engineers preferred choice for the interior & external walls of a building and so are generally chosen for their aesthetic qualities.

## **Features**

- Antique Colour Variance
- Excellent Length
- Acoustic Performance
- Earthquake Resistance
- Royal Look

- High Strength
- Fire Resistance
- Cost Effective
- No Maintenance
- Excellent bonding with mortar / adhesive





www.jbcbricks.com