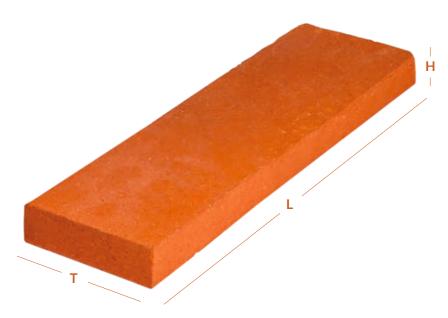

## **Specifications**

Length Thickness (T) Height Water Absorption

245 mm 70 mm < 12%

Cladding clay is collected from the hard rock mountains which is crushed under a particular process to get the desired result. Its extensive double pressure process make more durable with excess strength and less than 7% water absorber. It is architect and engineers preferred choice for the interior & external walls of a building and so are generally chosen for their aesthetic qualities.